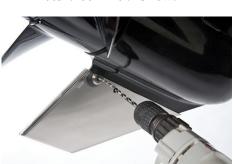

Packaging identifies which motors each specific models will fit.

Does it look like this now?

Drill two holes

It can look like this in minutes

Simple tools (included) to install Safe-Skeg Contents