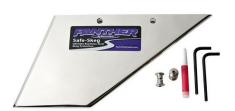

Packaging identifies which motors each specific models will fit.

Does it look like this now?

Drill two holes

It can look like this in minutes

Simple tools (included) to install Safe-Skeg Contents