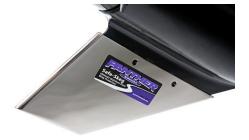

Installation takes minutes.

Material Thickness: 1.5mm, 50% thicker than the competition. Drain Hole to protect against corrosion and freeze-up.

Brilliantly polished with seamless design.

Skid Plate not necessary due to extra thickness in material.

Packaging identifies which motors each specific models will fit.

Does it look like this now?

Drill two holes

It can look like this in minutes

Simple tools (included) to install Safe-Skeg Contents